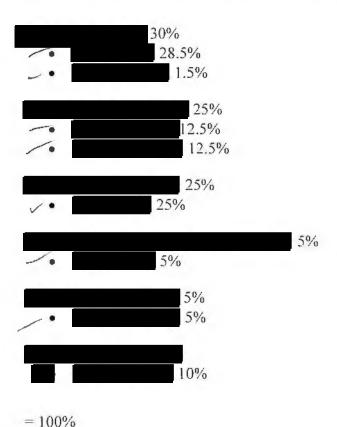

|    | - Owner - 24.5%                                                            |
|----|----------------------------------------------------------------------------|
|    | - Owner - 25.5%                                                            |
|    | - Owner - 24.5%                                                            |
|    | - Owner - 25.5%                                                            |
|    |                                                                            |
|    |                                                                            |
|    |                                                                            |
|    |                                                                            |
|    |                                                                            |
|    |                                                                            |
|    |                                                                            |
|    |                                                                            |
|    |                                                                            |
|    |                                                                            |
| 5. | County of Proposed Location Van Buren                                      |
| 6. | City of Proposed Location (If inside city limits) n/a                      |
| 7. | Has the applicant or business entity filed, or does the applicant or       |
|    | business entity intend to file an additional application for a cultivation |
|    | facility license, under the same or a different name at a different        |
|    | location? If so, please provide the location(s) and any other name under   |
|    | which the application(s) will be made.                                     |
|    |                                                                            |
|    |                                                                            |
|    |                                                                            |
|    |                                                                            |
|    |                                                                            |